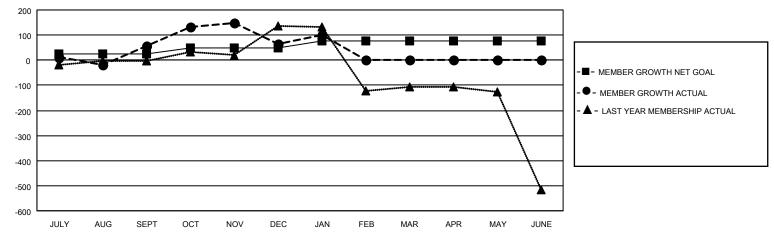

### District 3233G1

| Clubs                 |               |           |               | Members               |                        |                         |                                                    |
|-----------------------|---------------|-----------|---------------|-----------------------|------------------------|-------------------------|----------------------------------------------------|
| RESULTS FOR 2021-2022 |               |           |               | RESULTS FOR 2021-2022 |                        |                         |                                                    |
| QUARTER               | NEW CLUB GOAL | NEW CLUBS | DROPPED CLUBS | QUARTER MEM           | BER GROWTH NET<br>GOAL | MEMBER GROWTH<br>ACTUAL | DROPPED<br>MEMBERS ACTUAL<br>(including transfers) |
| JULY/AUG/SEPT         | 5             | 9         | 13            | JULY/AUG/SEPT         | 25                     | 312                     | 230                                                |
| OCT/NOV/DEC           | 5             | 2         | 9             | OCT/NOV/DEC           | 25                     | 168                     | 157                                                |
| JAN/FEB/MAR           | 5             | 0         | 2             | JAN/FEB/MAR           | 25                     | 78                      | 35                                                 |
| APR/MAY/JUNE          | 5             | 0         | 0             | APR/MAY/JUNE          | 0                      | 0                       | 0                                                  |

# GOALS AND ACTUAL MEMBERS CUMULATIVE

| DROPPED CLUBS: 24 |     | 57 CLUBS OF 215 ADDED 1 OR<br>MORE NEW MEMBERS | GENDER DISTRIBUTION                 |                |  |
|-------------------|-----|------------------------------------------------|-------------------------------------|----------------|--|
|                   |     | WORE NEW WEINBERS                              | MALE                                | 2,085 (59.45%) |  |
|                   |     |                                                | FEMALE                              | 1,422 (40.55%) |  |
| DROPPED MEMBERS   |     |                                                | NON BINARY                          | 0 (0.00%)      |  |
| DECEASED          | 4   |                                                | PREFER NOT TO ANSWER                | 0 (0.00%)      |  |
| CLUB CANCELLED    | 290 | CLICK HERE FOR CUMULATIVE                      | TOTAL FAMILY UNIT MEMBERS 1,441     |                |  |
| OTHER             | 128 | MEMBERSHIP DATA                                |                                     |                |  |
| TOTAL             | 422 |                                                | FAMILY MEMBERS PAYING HALF DUES 858 |                |  |
|                   |     |                                                |                                     |                |  |