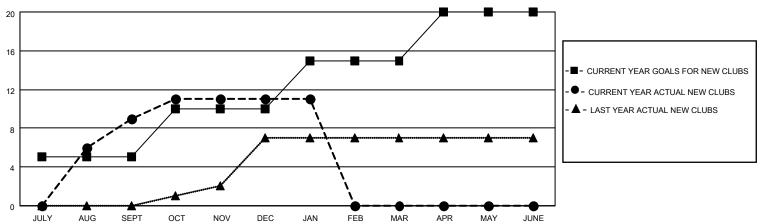

### District 3233G1

| Clubs                 |               |           |               | Members               |                        |                         |                                                    |
|-----------------------|---------------|-----------|---------------|-----------------------|------------------------|-------------------------|----------------------------------------------------|
| RESULTS FOR 2021-2022 |               |           |               | RESULTS FOR 2021-2022 |                        |                         |                                                    |
| QUARTER               | NEW CLUB GOAL | NEW CLUBS | DROPPED CLUBS | QUARTER MEM           | BER GROWTH NET<br>GOAL | MEMBER GROWTH<br>ACTUAL | DROPPED<br>MEMBERS ACTUAL<br>(including transfers) |
| JULY/AUG/SEPT         | 5             | 9         | 13            | JULY/AUG/SEPT         | 25                     | 312                     | 230                                                |
| OCT/NOV/DEC           | 5             | 2         | 9             | OCT/NOV/DEC           | 25                     | 168                     | 157                                                |
| JAN/FEB/MAR           | 5             | 0         | 2             | JAN/FEB/MAR           | 25                     | 78                      | 35                                                 |
| APR/MAY/JUNE          | 5             | 0         | 0             | APR/MAY/JUNE          | 0                      | 0                       | 0                                                  |

#### GOALS AND ACTUAL NEW CLUBS CUMULATIVE